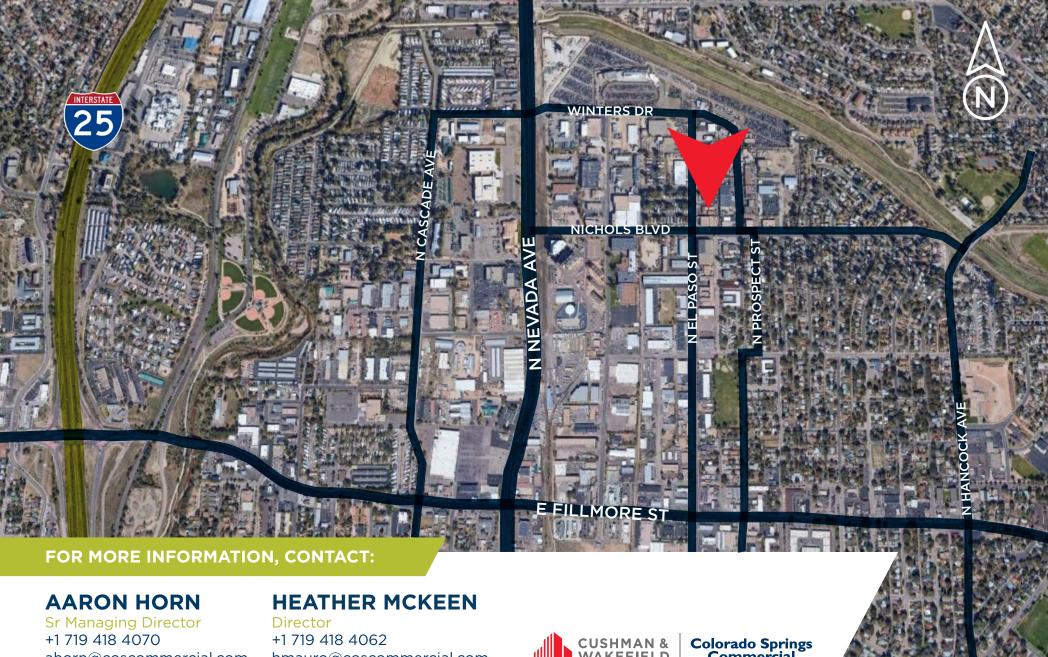

## **FOR LEASE** 4,555 SF VALUE-PRICED **OFFICE**

4 MINUTES
TO I-25
INTERSTATE
25

NEW ROOF AND PARKING LOT IN 2023



Colorado Springs Commercial

## 3405 NEL PASO ST COLORADO SPRINGS, CO 80907



## PROPERTY FEATURES









LEASE RATE
Suite B: \$8.00/SF



**EXPENSES** \$2.50 PER RSF (2024 Est.)



AVAILABLE SPACE 4,555 SF



BUILDING SIZE 12,000 SF



O.62 AC



ZONING

LI
(Light Industrial)



YEAR BUILT 1973





ahorn@coscommercial.com

hmauro@coscommercial.com



Colorado Springs Commercial

©2024 Cushman & Wakefield. All rights reserved. The material in this presentation has been prepared solely for information purposes, and is strictly confidential. Any disclosure, use, copying or circulation of this presentation (or the information contained within it) is strictly prohibited, unless you have obtained Cushman & Wakefield's prior written consent. The views expressed in this presentation are the views of the author and do not necessarily reflect the views of Cushman & Wakefield. Neither this presentation nor any part of it shall form the basis of, or be relied upon in connection with any offer, or act as an inducement to enter into any contract or commitment whatsoever. NO REPRESENTATION OR WAR