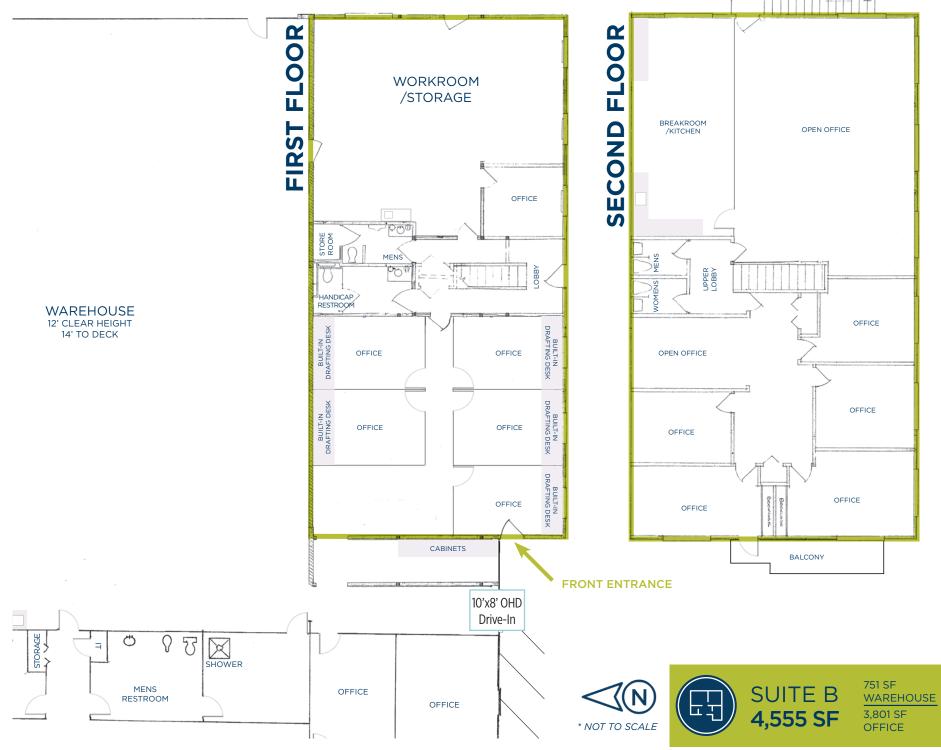

## **FOR LEASE** 4,555 SF VALUE-PRICED **OFFICE**

4 MINUTES
TO I-25
INTERSTATE
25

NEW ROOF AND PARKING LOT IN 2023

Colorado Springs Commercial

## PROPERTY FEATURES

LEASE RATE
Suite B: \$8.00/SF

**EXPENSES** \$2.50 PER RSF (2024 Est.)

AVAILABLE SPACE 4,555 SF

BUILDING SIZE 12,000 SF

O.62 AC

ZONING

LI
(Light Industrial)