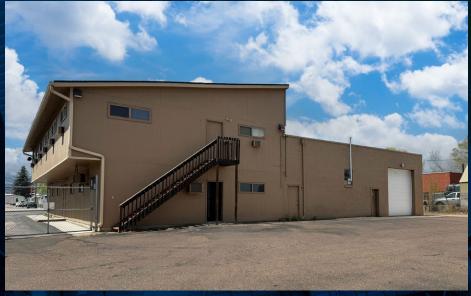

## PROPERTY FEATURES

LEASE RATE
Suite B: \$8.00/SF

**EXPENSES** \$2.50 PER RSF (2024 Est.)

AVAILABLE SPACE 4,555 SF

BUILDING SIZE 12,000 SF

O.62 AC

ZONING

LI
(Light Industrial)

YEAR BUILT 1973

ahorn@coscommercial.com

hmauro@coscommercial.com

Colorado Springs Commercial

©2024 Cushman & Wakefield. All rights reserved. The material in this presentation has been prepared solely for information purposes, and is strictly confidential. Any disclosure, use, copying or circulation of this presentation (or the information contained within it) is strictly prohibited, unless you have obtained Cushman & Wakefield's prior written consent. The views expressed in this presentation are the views of the author and do not necessarily reflect the views of Cushman & Wakefield. Neither this presentation nor any part of it shall form the basis of, or be relied upon in connection with any offer, or act as an inducement to enter into any contract or commitment whatsoever. NO REPRESENTATION OR WARRANTY IS GIVEN, EXPRESS OR IMPLIED, AS TO THE ACCURACY OF THE INFORMATION CONTAINED WITHIN THIS PRESENTATION, AND CUSHMAN & WAKEFIELD IS UNDER NO OBLIGATION TO SUBSEQUENTLY CORRECT IT IN THE EVENT OF ERRORS.