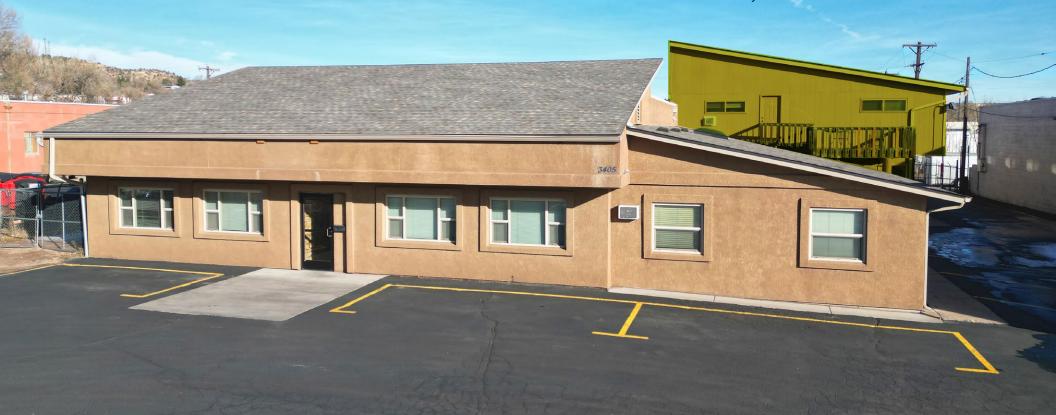

## **FOR LEASE** 4,555 SF VALUE-PRICED **OFFICE**

4 MINUTES
TO I-25
INTERSTATE
25

NEW ROOF AND PARKING LOT IN 2023

Colorado Springs Commercial

## 3405 NEL PASO ST COLORADO SPRINGS, CO 80907

## PROPERTY FEATURES

LEASE RATE
Suite B: \$8.00/SF

**EXPENSES** \$2.50 PER RSF (2024 Est.)

AVAILABLE SPACE 4,555 SF

BUILDING SIZE 12,000 SF

O.62 AC

ZONING

LI
(Light Industrial)